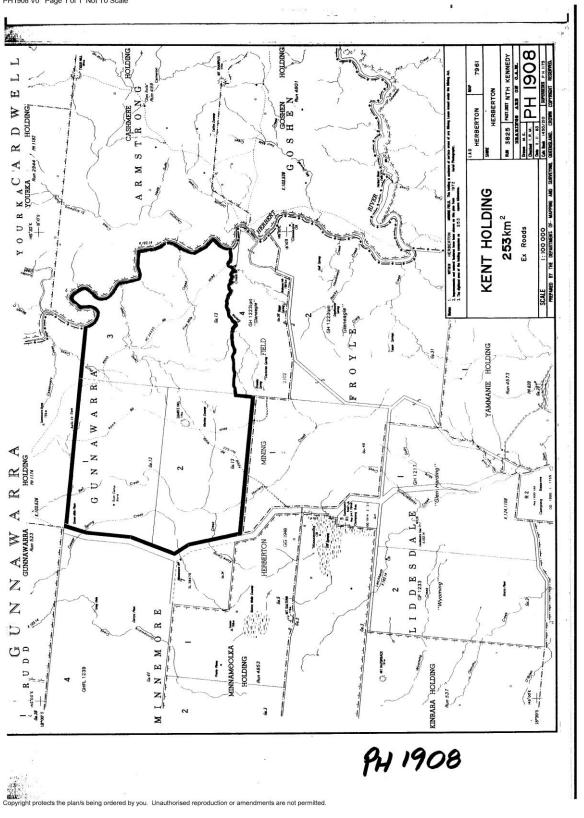

## A. External boundary description

The agreement area covers all the land and waters within Lot 3825 on CP PH1908 (Kent Pastoral Holding).

The agreement does not cover any land and waters not under claim by native title determination application QUD111/2004 Warrungu People #2 (QC2004/008) as accepted for registration on 22 August 2012.

#### B. Map

PH1908 V0 Page 1 of 1 Not To Scale

#### Item 2 Description of Lease

Pastoral Holding 22/3825 comprising Lot 3825 on CP PH1908 commonly known as Kent (aka Wombino)